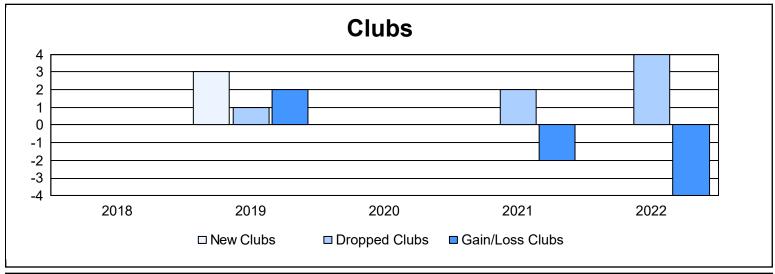

District 14 T

As of June 2022 Cumulative

| Year      | New<br>Clubs | Dropped<br>Clubs | Gain/<br>Loss<br>Clubs | New<br>Members | Charter<br>Members | Reinstate<br>Members | Transfer<br>Members | Total<br>Member<br>Added | Total<br>Members<br>Dropped | Gain/<br>Loss<br>Members |
|-----------|--------------|------------------|------------------------|----------------|--------------------|----------------------|---------------------|--------------------------|-----------------------------|--------------------------|
| 2017-2018 | 0            | 0                | 0                      | 126            | 4                  | 3                    | 7                   | 140                      | 149                         | -9                       |
| 2018-2019 | 3            | 1                | 2                      | 98             | 69                 | 6                    | 1                   | 174                      | 163                         | 11                       |
| 2019-2020 | 0            | 0                | 0                      | 57             | 6                  | 4                    | 4                   | 71                       | 122                         | -51                      |
| 2020-2021 | 0            | 2                | -2                     | 53             | 3                  | 6                    | 1                   | 63                       | 148                         | -85                      |
| 2021-2022 | 0            | 4                | -4                     | 124            | 4                  | 5                    | 5                   | 138                      | 197                         | -59                      |
| Average   | 1            | 1                | -1                     | 92             | 17                 | 5                    | 4                   | 117                      | 156                         | -39                      |