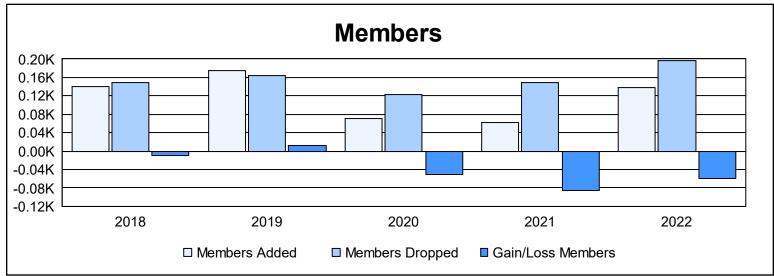

District 14 T

As of June 2022 Cumulative

| Year      | New<br>Clubs | Dropped<br>Clubs | Gain/<br>Loss<br>Clubs | New<br>Members | Charter<br>Members | Reinstate<br>Members | Transfer<br>Members | Total<br>Member<br>Added | Total<br>Members<br>Dropped | Gain/<br>Loss<br>Members |
|-----------|--------------|------------------|------------------------|----------------|--------------------|----------------------|---------------------|--------------------------|-----------------------------|--------------------------|
| 2017-2018 | 0            | 0                | 0                      | 126            | 4                  | 3                    | 7                   | 140                      | 149                         | -9                       |
| 2018-2019 | 3            | 1                | 2                      | 98             | 69                 | 6                    | 1                   | 174                      | 163                         | 11                       |
| 2019-2020 | 0            | 0                | 0                      | 57             | 6                  | 4                    | 4                   | 71                       | 122                         | -51                      |
| 2020-2021 | 0            | 2                | -2                     | 53             | 3                  | 6                    | 1                   | 63                       | 148                         | -85                      |
| 2021-2022 | 0            | 4                | -4                     | 124            | 4                  | 5                    | 5                   | 138                      | 197                         | -59                      |
| Average   | 1            | 1                | -1                     | 92             | 17                 | 5                    | 4                   | 117                      | 156                         | -39                      |